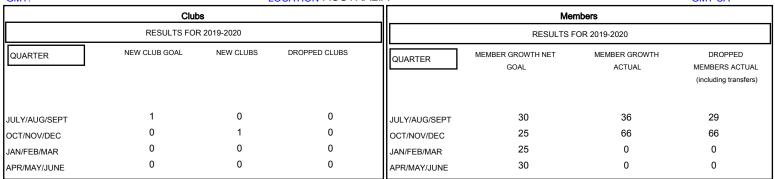

## MONTHLY MEMBERSHIP PROGRESS REPORT

## District 201V5

GMT: LOCATION AUSTRALIA GMT CA







| DROPPED CLUBS: 0  DROPPED MEMBERS |    | 31 CLUBS OF 66 ADDED 1 OR MORE NEW MEMBERS | GENDER DISTRI<br>MALE<br>FEMALE | BUTION<br>806 (64.48%)<br>444 (35.52%) |     |
|-----------------------------------|----|--------------------------------------------|---------------------------------|----------------------------------------|-----|
| DECEASED                          | 10 | CLICK HERE FOR CUMULATIVE MEMBERSHIP DATA  | TOTAL FAMILY UNIT MEMBERS       |                                        | 165 |
| CLUB CANCELLED                    | 0  |                                            | FAMILY MEMBERS PAYING HALF DUES |                                        | 0.5 |
| OTHER                             | 85 |                                            |