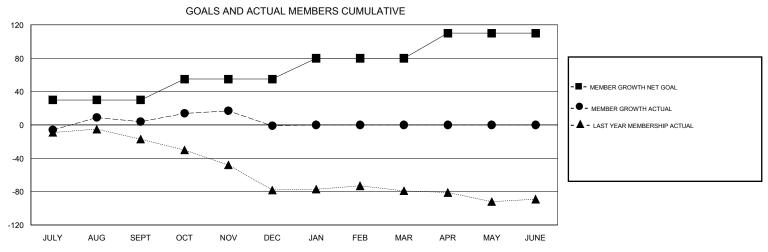

## MONTHLY MEMBERSHIP PROGRESS REPORT

## District 201V5

GMT: LOCATION AUSTRALIA GMT CA







| DROPPED CLUBS: 0  DROPPED MEMBERS |    | 31 CLUBS OF 66 ADDED 1 OR MORE NEW MEMBERS | GENDER DISTRI<br>MALE<br>FEMALE | BUTION<br>806 (64.48%)<br>444 (35.52%) |     |
|-----------------------------------|----|--------------------------------------------|---------------------------------|----------------------------------------|-----|
| DECEASED                          | 10 | CLICK HERE FOR CUMULATIVE MEMBERSHIP DATA  | TOTAL FAMILY UNIT MEMBERS       |                                        | 165 |
| CLUB CANCELLED                    | 0  |                                            | FAMILY MEMBERS PAYING HALF DUES |                                        | 0.5 |
| OTHER                             | 85 |                                            |                                 |