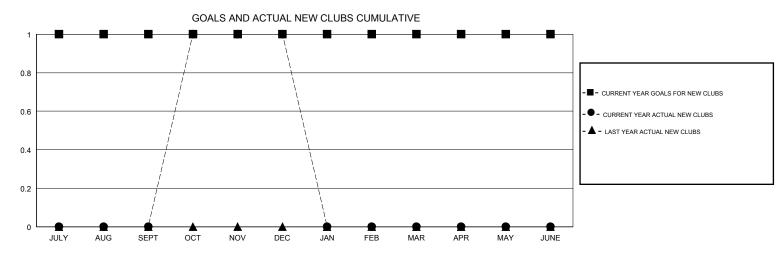

## MONTHLY MEMBERSHIP PROGRESS REPORT

## District 201V5

GMT: LOCATION AUSTRALIA GMT CA







| DROPPED CLUBS: 0  DROPPED MEMBERS |    | 31 CLUBS OF 66 ADDED 1 OR MORE NEW MEMBERS | GENDER DISTRI<br>MALE<br>FEMALE | BUTION<br>806 (64.48%)<br>444 (35.52%) |     |
|-----------------------------------|----|--------------------------------------------|---------------------------------|----------------------------------------|-----|
| DECEASED                          | 10 | CLICK HERE FOR CUMULATIVE MEMBERSHIP DATA  | TOTAL FAMILY UNIT MEMBERS       |                                        | 165 |
| CLUB CANCELLED                    | 0  |                                            | FAMILY MEMBERS PAYING HALF DUES |                                        | 0.5 |
| OTHER                             | 85 |                                            |